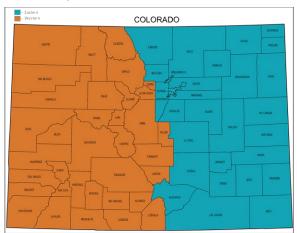

The survey results are reported by region:

- Eastern generally, those counties east of the Rocky Mountains and I-25 and
- Western generally, those counties west of the Rocky Mountains and I-25.

Reported rates represent a variety of working conditions, machine and equipment sizes, and farm and ranch operations. Field conditions, field size, terrain, and location also account for some variations in rates charged.