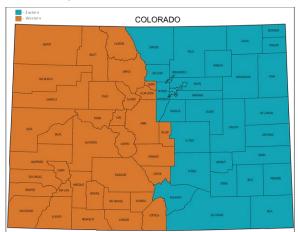

The survey results are reported by region:

- Eastern generally, those counties east of the Rocky Mountains and I-25 and
- Western generally, those counties west of the Rocky Mountains and I-25.

Reported rates represent a variety of working conditions, machine and equipment sizes, and farm and ranch operations. Field conditions, field size, terrain, and location also account for some variations in rates charged.