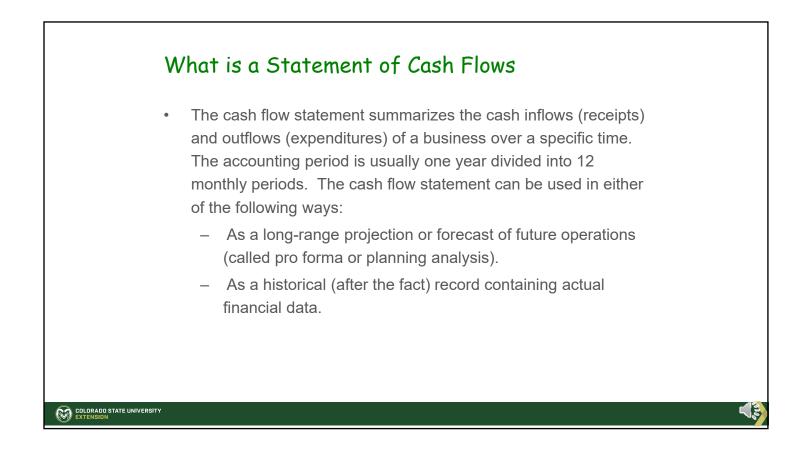

#### Financial Statements

- 1. Balance Sheet
- 2. Statement of Cash Flows
- 3. Income Statement
- 4. Statement of Owner Equity

| Step 1: List | Cash Inflows a | and Outflows |
|--------------|----------------|--------------|
|--------------|----------------|--------------|