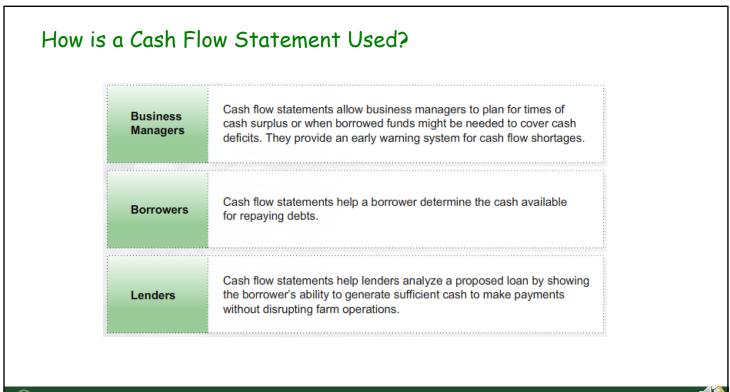

- For example, if a vegetable grower observes that labor expenses are exceeding what was anticipated, the cash outflow can be adjusted in other areas to keep within the budget.
- Once a cash flow problem has been identified, corrective measures can be instituted.
- The cash flow statement can greatly assist the farmer or rancher in maintaining sufficient liquidity in the business.